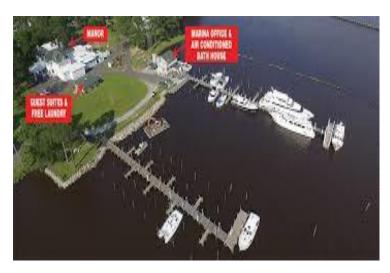

## Shakedown Cruise April 23 through April 25 to River Forest Manor & Marina

The Marina has more than 375 feet of dockage, 13 foot deep-water slips, 9 foot channel and approach depth, stationary docks, 30/50 amp shore power, dockside water and ValvTect Marine Diesel fuel and ValvTect Marine Gasoline; Octane: 87.

http://www.riverforestmarina.com

It is important that you don't delay, April is the high traffic migration north for the snowbird boats on the ICW. The marina has slips as of the posting of this message, but if you plan to go, please contact the dockmaster at River Forest @ 252-943-1937 as soon as you can.